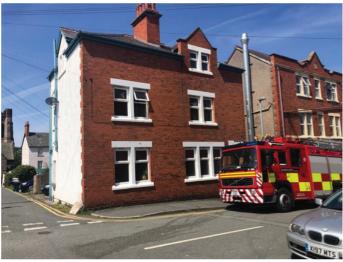

## Regeneration project for Conway Council, in a conservation area.

## Solution

It was especially important the right system was used, hence the Terrix system using Eps insulation with the Terrix Polymer-Silicate renders is the perfect choice.

The renders being based on Silicate give an extremely high degree of protection and high vapour permeability, allowing moisture to escape through the system.

## Brick slip breathable system.

The Terrix system is the best product available due to its unique features:

- Water and frost resistant
- Light weight, small thickness
- Vapour permeable
- Algae Resistant
- Easy installation