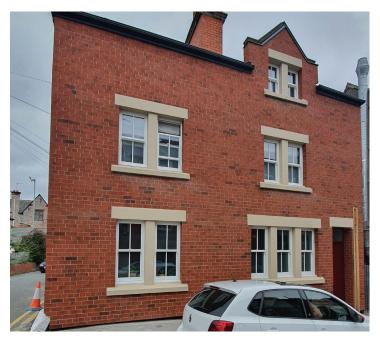

## Regeneration project for Conway Council, in a conservation area.

## Solution

It was especially important the right system was used, hence the Terrix system using Eps insulation with the Terrix Polymer-Silicate renders is the perfect choice.

The renders being based on Silicate give an extremely high degree of protection and high vapour permeability, allowing moisture to escape through the system.

## Brick slip breathable system.

The Terrix system is the best product available due to its unique features:

- Water and frost resistant
- Light weight, small thickness
- Vapour permeable
- Algae Resistant
- Easy installation