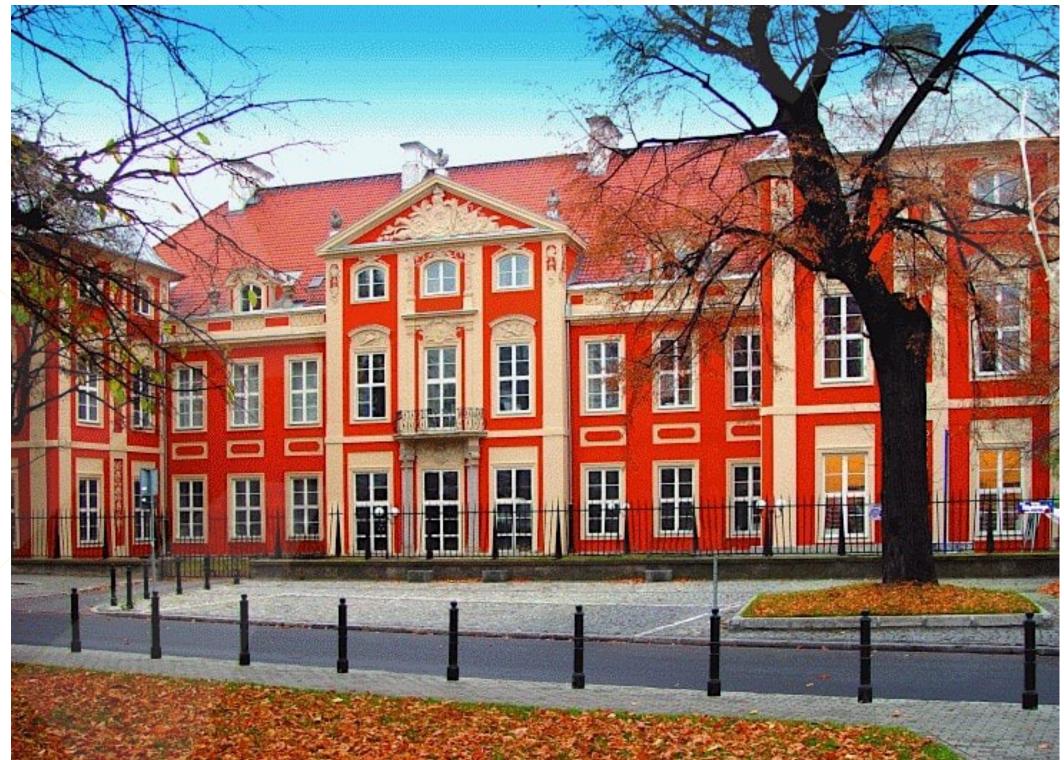

King Jan III's Palace at Wilanów, Poland products used: polymer-silicate based renders and paints, lime plasters and fillers