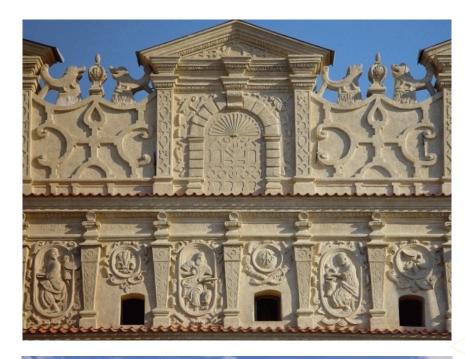

**Jasna Gora Monastery - Czestochowa, Poland** products used: polymer-silicate based plasters and paints, silicate paints

**Dominika Monastery - Tarnobrzeg, Poland** products used: polymer-silicate based plasters and paints, silicate paints