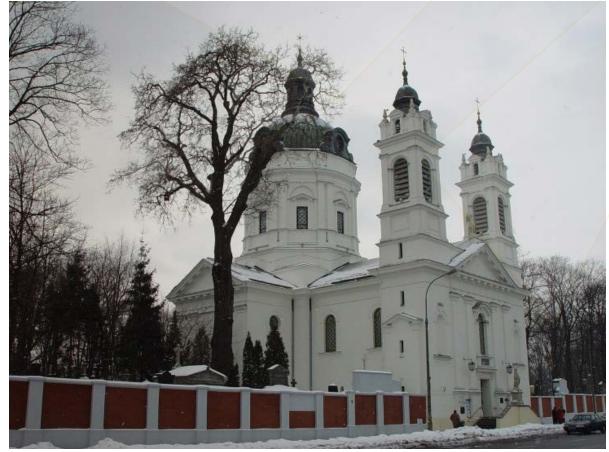

**Church - Kortynica Laskorzewska, Poland** products used: silicate based renders and paints

**Monastery - Tarnobrzeg, Poland** products used: polymer-silicate based renders and paints

Cathedral - Siedlce, Poland

products used: polymer-silicate based paints, lime fillers and plasters

Other - Europe, various locations products used: various

**Episcopal Curia - Wroclaw, Poland** products used: polymer-silicate based renders and paints