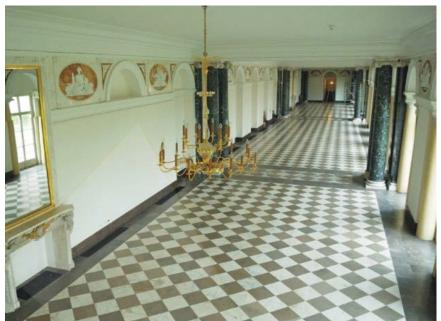

King Jan III's Palace at Wilanów, Poland products used: polymer-silicate based renders and paints, lime plasters and fillers