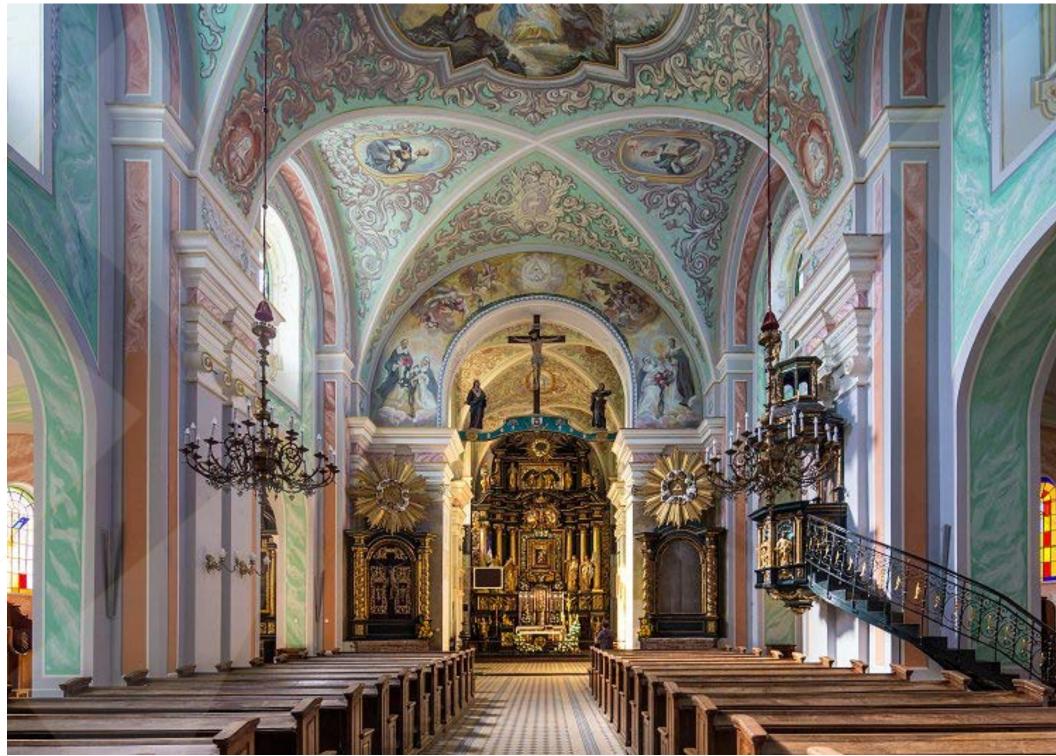

**Church - Kortynica Laskorzewska, Poland** products used: silicate based renders and paints

**Monastery - Tarnobrzeg, Poland** products used: polymer-silicate based renders and paints

Cathedral - Siedlce, Poland