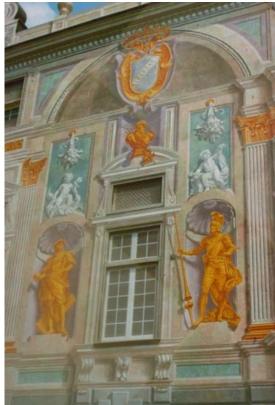

King Jan III's Palace at Wilanów, Poland products used: polymer-silicate based renders and paints, lime plasters and fillers